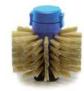

Brushes for CLMU

Ref. CLMU-A8

Ref. CLMU-A7

Ref. CLMU-P1 Non-metal brushes

Ref. CLMU-P7 Non-metal brushes