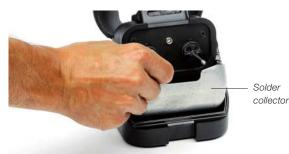

## Easy to maintain

The solder collector tray can be easily emptied and re-used with no wear and tear.

The locking mechanism on the brushes makes them fast and easy to replace.