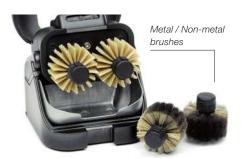

Brushes for CLMU

Ref. CLMU-A8

Ref. CLMU-A7

Ref. CLMU-P1 Non-metal brushes

Ref. CLMU-P7 Non-metal brushes