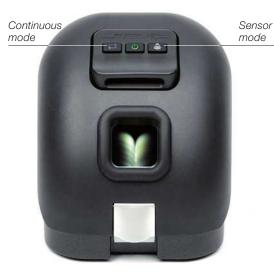

## Continuous or Sensor mode

This cleaner is excellent for cleaning tips with different shapes and sizes. You can easily switch between sensor and continuous mode by pressing the top buttons. Also features a second position which facilitates vertical tip access.