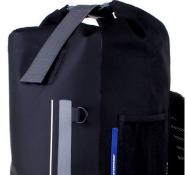

O Yellow ● Black Available Colours:

- ② HF welded seams
- 3 Extra tough PVC sides and base
- (4) Tough 600D PVC tarpaulin
- 5 Light reflective strip
- 6 Large mesh pocket
- 7 Multiple D-rings
- 8 Ergonomic and breathable back panel
- Padded straps with air-flow design
- Reflective shoulder strap patch × 2
- (11) Adjustable backpack and sternum straps

## **Key Features**

on a horizontal slider to ensure maximum comfort.

**LARGE SIDE POCKET** Elasticated mesh design to accommodate large water bottles.

**D-RINGS** 

Multiple attachment options with the D-rings included on the front and both straps.

**HF WELDED SEAMS** 

High Frequency welded construction for a super tough waterproof bond.

WATERRPOOF SEAL - IP66

100% waterproof and can handle quick submersion.

**AIR-FLOW STRAPS** 

Ergonomically designed to be super comfortable with reflective patches.

**REFLECTIVE STRIP** 

Be seen at night with this large reflective front strip.

...KEEP IT DRY™

lumbar support.

PADDED AIR FLOW PANEL

ventilated back panel with

Comfortable water resistant and