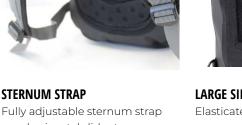

## **Key Features**

on a horizontal slider to ensure maximum comfort.

**LARGE SIDE POCKET** Elasticated mesh design to accommodate large water bottles.

**D-RINGS** 

Multiple attachment options with the D-rings included on the front and both straps.