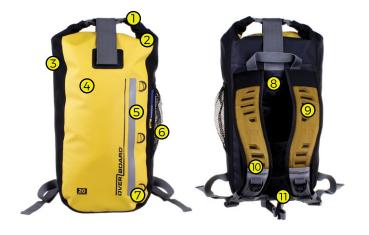

O Yellow ● Black Available Colours:

- ② HF welded seams
- 3 Extra tough PVC sides and base
- (4) Tough 600D PVC tarpaulin
- 5 Light reflective strip
- 6 Large mesh pocket
- 7 Multiple D-rings
- 8 Ergonomic and breathable back panel
- Padded straps with air-flow design
- Reflective shoulder strap patch × 2
- (11) Adjustable backpack and sternum straps