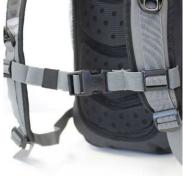

## **Key Features**

on a horizontal slider to ensure maximum comfort.

**LARGE SIDE POCKET** Elasticated mesh design to accommodate large water bottles.

**D-RINGS** 

Multiple attachment options with the D-rings included on the front and both straps.