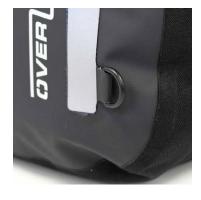

O Yellow ● Black Available Colours:

- ② HF welded seams
- 3 Extra tough PVC sides and base
- (4) Tough 600D PVC tarpaulin
- 5 Light reflective strip
- 6 Large mesh pocket
- 7 Multiple D-rings
- 8 Ergonomic and breathable back panel
- Padded straps with air-flow design
- Reflective shoulder strap patch × 2
- (11) Adjustable backpack and sternum straps

## **Key Features**

on a horizontal slider to ensure maximum comfort.

**LARGE SIDE POCKET** Elasticated mesh design to accommodate large water bottles.

**D-RINGS** 

Multiple attachment options with the D-rings included on the front and both straps.