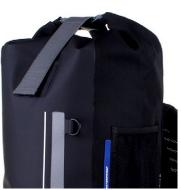

O Yellow ● Black Available Colours:

- ② HF welded seams
- 3 Extra tough PVC sides and base
- (4) Tough 600D PVC tarpaulin
- 5 Light reflective strip
- 6 Large mesh pocket
- 7 Multiple D-rings
- 8 Ergonomic and breathable back panel
- Padded straps with air-flow design
- Reflective shoulder strap patch × 2
- (11) Adjustable backpack and sternum straps

## **Key Features**

on a horizontal slider to ensure maximum comfort.

**LARGE SIDE POCKET** Elasticated mesh design to accommodate large water bottles.

**D-RINGS** 

Multiple attachment options with the D-rings included on the front and both straps.

**REFLECTIVE STRIP** 

Be seen at night with this large reflective front strip.

...KEEP IT DRY™

lumbar support.

PADDED AIR FLOW PANEL

ventilated back panel with

Comfortable water resistant and