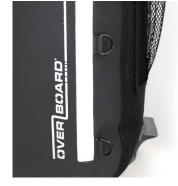

O Yellow ● Black Available Colours:

- ② HF welded seams
- 3 Extra tough PVC sides and base
- (4) Tough 600D PVC tarpaulin
- 5 Light reflective strip
- 6 Large mesh pocket
- 7 Multiple D-rings
- 8 Ergonomic and breathable back panel
- Padded straps with air-flow design
- Reflective shoulder strap patch × 2
- (11) Adjustable backpack and sternum straps

## **Key Features**

on a horizontal slider to ensure maximum comfort.

**LARGE SIDE POCKET** Elasticated mesh design to accommodate large water bottles.

**D-RINGS** 

Multiple attachment options with the D-rings included on the front and both straps.