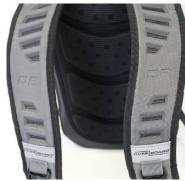

**REFLECTIVE STRIP** 

Be seen at night with this large reflective front strip.

...KEEP IT DRY™

lumbar support.

PADDED AIR FLOW PANEL

ventilated back panel with

Comfortable water resistant and