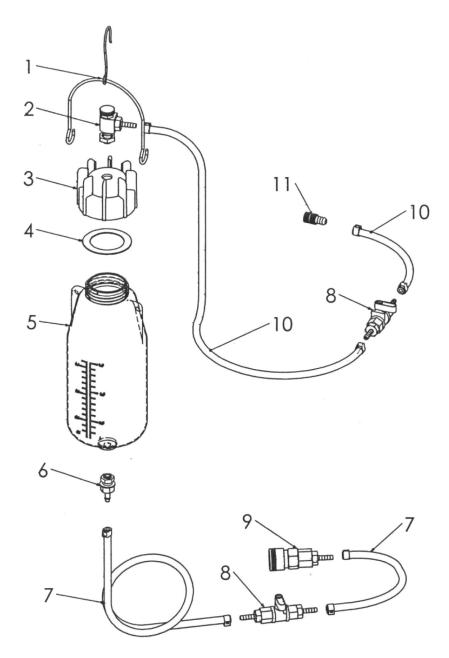

## Parts Information: **Pneumatic Brake & Clutch Bleeder** Model No: VS821

| Item | Part No. | Description           |
|------|----------|-----------------------|
| 1    | VS821.01 | HANDLE BAR (c/w HOOK) |
| 2    | VS821.02 | RELEASE VALVE ASS'Y   |
| 3    | VS821.03 | ADAPTOR CAP           |
| 4    | VS821.04 | CAP SEAL              |
| 5    | VS821.05 | FLUID BOTTLE          |
| 6    | VS821.06 | HOSE CONNECTOR        |
| 7    | VS821.07 | FLUID HOSE ASS'Y      |
| 8    | VS821.08 | FLUID SHUT-OFF VALVE  |
| 9    | VS821.09 | HOSE COUPLING         |
| 10   | VS821.10 | AIR HOSE ASS'Y        |

| Item | Part No.    | Description                      |
|------|-------------|----------------------------------|
| 11   | VS821.11    | HOSE CONNECTOR 1/8"              |
|      | VS821.12    | HOSE CLIP (NOT SHOWN)            |
|      | VS821.13    | FLUID HOSE (1000mmL) (NOT SHOWN) |
|      | VS821.14    | FLUID SHUT-OFF VALVE (NOT SHOWN) |
|      | VS821.15    | FLUID HOSE (200mmL) (NOT SHOWN)  |
|      | VS821.16    | HOSE COUPLING (NOT SHOWN)        |
|      | VS821.17    | AIR HOSE (4x8x2300) (NOT SHOWN)  |
|      | VS821.18    | AIR HOSE (4x8x200) (NOT SHOWN)   |
|      | VS821.19    | HOSE CONNECTOR (NOT SHOWN)       |
|      | VS820.V4-07 | ELBOW ADAPTOR CAP (NOT SHOWN)    |