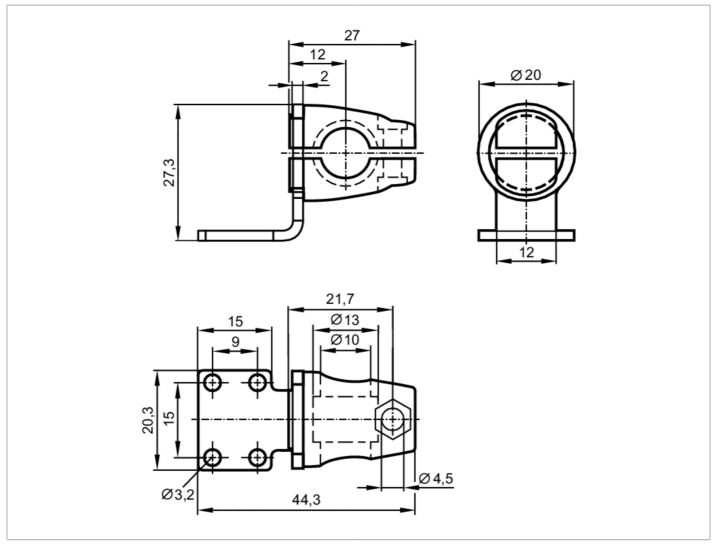

## (€

| Application            |      |                                                                                                |
|------------------------|------|------------------------------------------------------------------------------------------------|
| Design                 |      | clamp mounting                                                                                 |
| Mechanical data        |      |                                                                                                |
| Weight                 | [g]  | 47                                                                                             |
| Type of mounting       |      | Mounting rod; (Ø 10 mm)                                                                        |
| Dimensions             | [mm] | 27.3 x 20 x 44.3                                                                               |
| Materials              |      | fixture: stainless steel; Clamp: stainless steel; screw: stainless steel; nut: stainless steel |
| Accessories            |      |                                                                                                |
| Accessories (supplied) |      | head cap screw: 1 x M4 x 12                                                                    |
| Accessories (supplied) |      | nut: M4                                                                                        |
| Remarks                |      |                                                                                                |
| Pack quantity          |      | 1 pcs.                                                                                         |