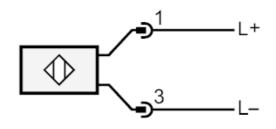

uantity                                            |         | 1 pcs.                                                |                                                                                                         |  |  |
| Electrical connection                                    |         |                                                       |                                                                                                         |  |  |
| Connector: $1 \times M8$<br>$2 \qquad 4$<br>$1 \qquad 3$ |         |                                                       |                                                                                                         |  |  |

## OJ5116

#### Through-beam laser sensor transmitter

OJSLOOKG/FO/AS

#### Connection