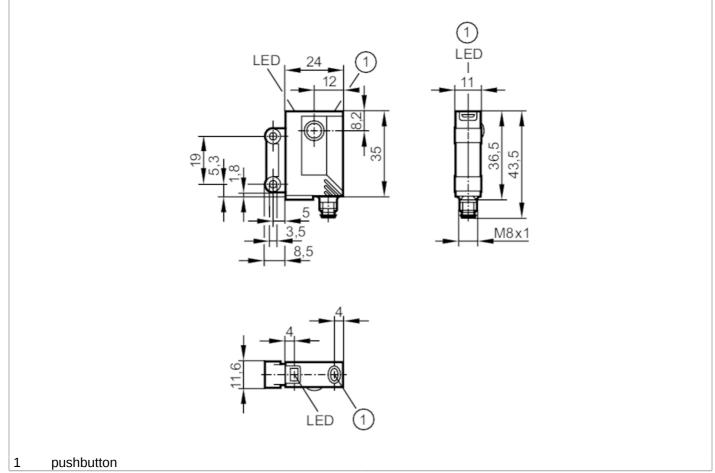

## Through-beam laser sensor transmitter

OJSLOOKG/FO/AS

| Detection zone                                           |         |                                                       |                                                                                                         |  |  |
|----------------------------------------------------------|---------|-------------------------------------------------------|---------------------------------------------------------------------------------------------------------|--|--|
| Transmitter / receiver transmitter                       |         |                                                       | mitter                                                                                                  |  |  |
| Range                                                    | [m]     | < 15                                                  |                                                                                                         |  |  |
| Range adjustable                                         |         | no                                                    |                                                                                                         |  |  |
| Max. light spot diameter                                 | [mm]    | 24                                                    |                                                                                                         |  |  |
| Light spot dimensions re                                 |         | at maxim                                              | at maximum range                                                                                        |  |  |
| Operating conditions                                     |         |                                                       |                                                                                                         |  |  |
| Ambient temperature                                      | [°C]    | -10.                                                  | -1060                                                                                                   |  |  |
| Protection                                               | [ -]    |                                                       | IP 67                                                                                                   |  |  |
| Tests / approvals                                        |         |                                                       |                                                                                                         |  |  |
| EMC                                                      |         | EN 60947-5-2                                          |                                                                                                         |  |  |
| Laser protection class                                   |         |                                                       | 1                                                                                                       |  |  |
|                                                          |         | Caution:                                              | laser light                                                                                             |  |  |
|                                                          |         | laser class:                                          | 1                                                                                                       |  |  |
|                                                          |         |                                                       | EN / IEC60825-1:2007                                                                                    |  |  |
| Notes on laser protection                                | n       |                                                       | EN / IEC60825-1:2014                                                                                    |  |  |
|                                                          |         |                                                       | Complies with 21 CFR 1040 except<br>for deviations pursuant to Laser<br>Notice No. 50, dated June 2007. |  |  |
| MTTF                                                     | [years] | 91                                                    | 918                                                                                                     |  |  |
| Mechanical data                                          |         |                                                       |                                                                                                         |  |  |
| Weight                                                   | [g]     | 40                                                    | 40.5                                                                                                    |  |  |
| Housing                                                  |         | rectar                                                | rectangular                                                                                             |  |  |
| Dimensions                                               | [mm]    | 35 x 24 x 11                                          |                                                                                                         |  |  |
| Materials                                                |         | housing: ABS; LED window: SEPS; pushbutton: SEPS      |                                                                                                         |  |  |
| Lens material                                            |         | glass                                                 |                                                                                                         |  |  |
| Lens alignment                                           |         | front lens                                            |                                                                                                         |  |  |
| Displays / operating elements                            |         |                                                       |                                                                                                         |  |  |
| Display                                                  |         | operation                                             | 1 x LED, green                                                                                          |  |  |
| Accessories                                              |         |                                                       |                                                                                                         |  |  |
|                                                          |         | screws: 2 x                                           |                                                                                                         |  |  |
| Accessories (supplied)                                   |         |                                                       | shers: 2 x                                                                                              |  |  |
|                                                          |         | Nuts: 2 x                                             |                                                                                                         |  |  |
| Remarks                                                  |         |                                                       |                                                                                                         |  |  |
| Remarks                                                  |         | operating voltage "supply class 2" according to cULus |                                                                                                         |  |  |
| Pack quantity                                            |         | 1 pcs.                                                |                                                                                                         |  |  |
| Electrical connection                                    |         |                                                       |                                                                                                         |  |  |
| Connector: $1 \times M8$<br>$2 \qquad 4$<br>$1 \qquad 3$ |         |                                                       |                                                                                                         |  |  |