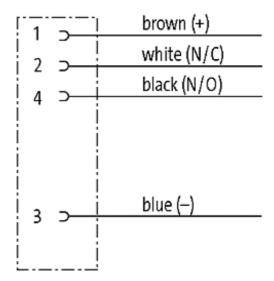

## **M8 FEMALE FLANGE PLUG REAR MOUNT**

PP wires 4x0.25 0.5m

Flange M8 female 4-pole Rear mounting Mounting nut with multi-strand wire

## **Female**

Product may differ from Image

| Form |       |
|------|-------|
|      | 08575 |

| Technical Data                |                                                                         |
|-------------------------------|-------------------------------------------------------------------------|
| Operating voltage             | max. 30 V AC/DC                                                         |
| Operating current per contact | max. 4 A                                                                |
| Locking of ports              | Screw thread M8 $\times$ 1 mm (recommended torque 0.4 Nm) self-securing |
| Protection                    | IP67 inserted and tightened (EN 60529)                                  |
| Cables                        |                                                                         |
| Cable number                  | 969                                                                     |
| No./diameter of wires         | 4 × 0.25 mm <sup>2</sup>                                                |
| Wire isolation                | PP (br, wh, bl, bk)                                                     |
| Shore hardness outer jacket   | 70 ± 5D                                                                 |
| Outer diameter                | approx. 1.25 mm                                                         |
| Bend radius (fixed)           | 5 × outer Ø                                                             |
| Bend radius (moving)          | 10 × outer Ø                                                            |
| Temperature range (fixed)     | -40+80 °C                                                               |
| Temperature range (mobile)    | -25+80 °C                                                               |
| General data                  |                                                                         |