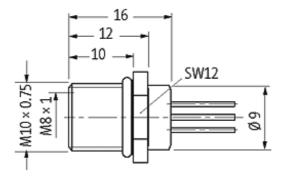

## **M8 FEMALE FLANGE PLUG REAR MOUNT**

PP wires 4x0.25 0.5m

Flange M8 female 4-pole Rear mounting Mounting nut with multi-strand wire

## **Female**

Product may differ from Image

| Form |       |
|------|-------|
|      | 08575 |

| Technical Data                |                                                                         |
|-------------------------------|-------------------------------------------------------------------------|
| Operating voltage             | max. 30 V AC/DC                                                         |
| Operating current per contact | max. 4 A                                                                |
| Locking of ports              | Screw thread M8 $\times$ 1 mm (recommended torque 0.4 Nm) self-securing |
| Protection                    | IP67 inserted and tightened (EN 60529)                                  |
| Cables                        |                                                                         |
| Cable number                  | 969                                                                     |
| No./diameter of wires         | 4 × 0.25 mm <sup>2</sup>                                                |
| Wire isolation                | PP (br, wh, bl, bk)                                                     |
| Shore hardness outer jacket   | 70 ± 5D                                                                 |
| Outer diameter                | approx. 1.25 mm                                                         |
| Bend radius (fixed)           | 5 × outer Ø                                                             |
| Bend radius (moving)          | 10 × outer Ø                                                            |
| Temperature range (fixed)     | -40+80 °C                                                               |
| Temperature range (mobile)    | -25+80 °C                                                               |
| General data                  |                                                                         |