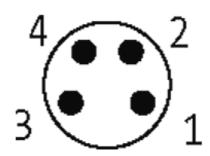

## **M8 FEMALE FLANGE PLUG REAR MOUNT**

PP wires 4x0.25 0.5m

Flange M8 female 4-pole Rear mounting Mounting nut with multi-strand wire

## **Female**

Product may differ from Image

| Form |       |
|------|-------|
|      | 08575 |

| Technical Data                |                                                                         |
|-------------------------------|-------------------------------------------------------------------------|
| Operating voltage             | max. 30 V AC/DC                                                         |
| Operating current per contact | max. 4 A                                                                |
| Locking of ports              | Screw thread M8 $\times$ 1 mm (recommended torque 0.4 Nm) self-securing |
| Protection                    | IP67 inserted and tightened (EN 60529)                                  |
| Cables                        |                                                                         |
| Cable number                  | 969                                                                     |
| No./diameter of wires         | 4 × 0.25 mm <sup>2</sup>                                                |
| Wire isolation                | PP (br, wh, bl, bk)                                                     |
| Shore hardness outer jacket   | 70 ± 5D                                                                 |
| Outer diameter                | approx. 1.25 mm                                                         |
| Bend radius (fixed)           | 5 × outer Ø                                                             |
| Bend radius (moving)          | 10 × outer Ø                                                            |
| Temperature range (fixed)     | -40+80 °C                                                               |
| Temperature range (mobile)    | -25+80 °C                                                               |
| General data                  |                                                                         |