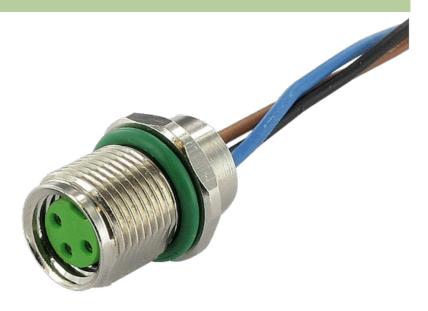

## **M8 FEMALE FLANGE PLUG REAR MOUNT**

PP wires 4x0.25 0.5m

Flange M8 female 4-pole Rear mounting Mounting nut with multi-strand wire

## **Female**

Product may differ from Image

| Form |       |
|------|-------|
|      | 08575 |

| Technical Data                |                                                                         |
|-------------------------------|-------------------------------------------------------------------------|
| Operating voltage             | max. 30 V AC/DC                                                         |
| Operating current per contact | max. 4 A                                                                |
| Locking of ports              | Screw thread M8 $\times$ 1 mm (recommended torque 0.4 Nm) self-securing |
| Protection                    | IP67 inserted and tightened (EN 60529)                                  |
| Cables                        |                                                                         |
| Cable number                  | 969                                                                     |
| No./diameter of wires         | 4 × 0.25 mm <sup>2</sup>                                                |
| Wire isolation                | PP (br, wh, bl, bk)                                                     |
| Shore hardness outer jacket   | 70 ± 5D                                                                 |
| Outer diameter                | approx. 1.25 mm                                                         |
| Bend radius (fixed)           | 5 × outer Ø                                                             |
| Bend radius (moving)          | 10 × outer Ø                                                            |
| Temperature range (fixed)     | -40+80 °C                                                               |
| Temperature range (mobile)    | -25+80 °C                                                               |
| General data                  |                                                                         |