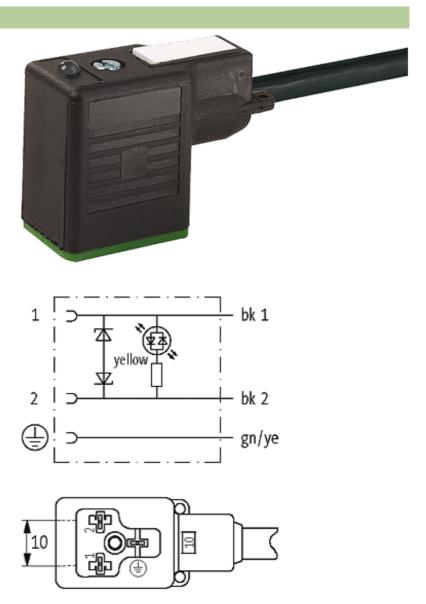

# **MSUD VALVE PLUG FORM B 10 MM**

PUR 3X0.75 black 1.5m

Form B (10 mm) 110 V AC/DC with LED and suppression

Further cable lengths on request. Plastic housings with good resistance against chemicals and oils. The resistance to aggressive media should be individually tested for your application. Further details on request.

#### Form

10041

| Technical Data                |                                        |  |
|-------------------------------|----------------------------------------|--|
| Operating voltage             | 110 V AC/DC (95121 V AC/DC)            |  |
| Operating current per contact | max. 4 A                               |  |
| Switch off peak               | max. 250 V                             |  |
| Switch off delay time         | max. 20 ms                             |  |
| Locking of ports              | M3 (recommended torque 0.4 Nm)         |  |
| Protection                    | IP67 inserted and tightened (EN 60529) |  |
| Housing                       | Black plastic (gray on request)        |  |
| Cables                        |                                        |  |
| Cable number                  | 626                                    |  |
| No./diameter of wires         | 3 × 0.75 mm²                           |  |
| Wire isolation                | PVC (bk, num, gnye)                    |  |
| C-track properties            | 2 Mio.                                 |  |
| Jacket Color                  | black                                  |  |
| Shore hardness outer jacket   | 85 ± 5A                                |  |
| Material (jacket)             | PUR/PVC (UL/CSA)                       |  |
| Outer diameter                | approx. 5.9 mm                         |  |
| Bend radius (fixed)           | 10 × outer Ø                           |  |
| Bend radius (moving)          | 15 × outer Ø                           |  |
| Temperature range (fixed)     | -30+80 °C                              |  |
| Temperature range (mobile)    | -5+80 °C                               |  |
| General data                  |                                        |  |
| Temperature range             | -25+85 °C, depending on cable quality  |  |
|                               |                                        |  |