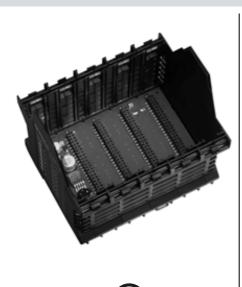

## **Model Number**

SB4 Housing 6

Empty housing for Evaluation unit SB4

## Features

· Housing of the SafeBox with backplane for completion