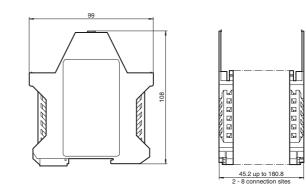

## **Technical data**

| General specifications    |                |
|---------------------------|----------------|
| Approvals                 | TÜV, cULus     |
| Mechanical specifications |                |
| Material                  | Polyamide (PA) |
| Model number              |                |

| Number of plug-in stations | Description   | Housing width (mm) |
|----------------------------|---------------|--------------------|
| 2                          | SB4 Housing 2 | 45.2               |
| 3                          | SB4 Housing 3 | 67.8               |
| 4                          | SB4 Housing 4 | 90.4               |
| 5                          | SB4 Housing 5 | 113.0              |
| 6                          | SB4 Housing 6 | 135.6              |
| 7                          | SB4 Housing 7 | 158.2              |
| 8                          | SB4 Housing 8 | 180.8              |