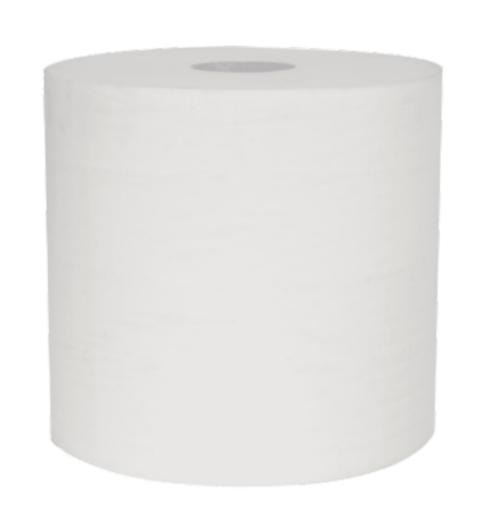

## White Centre Feed

| PRODUCT CODE  | STCF002    |
|---------------|------------|
| COMODITY CODE | 4818209100 |

| PRDUCT SPECS |          |
|--------------|----------|
| PAPER TYPE   | RECYCLED |
| COLOUR       | WHITE    |
| PLY          | 2        |
| CORE SIZE    | 60mm     |
| SHEET WIDTH  | 190mm    |
| ROLL LENGTH  | 150M     |

| PRDUCT SPECS |          |
|--------------|----------|
| PAPER TYPE   | RECYCLED |
| COLOUR       | WHITE    |
| PLY          | 2        |
| CORE SIZE    | 60mm     |
| SHEET WIDTH  | 190mm    |
| ROLL LENGTH  | 150M     |