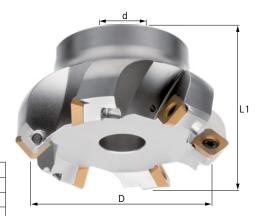

Face milling cutters, 45°
For milling cutter indexable inserts SEET 1204, SEEW 1204

## Version

- Wear-resistant, nickel-plated version
- With robust support design
- Extremely soft cut
- Variable pitch for smooth running
- Clamping screw tightening torque (indexable insert) M5 = 8 Nm

| Art. No.                   | 16024 101 |
|----------------------------|-----------|
| Min. cutting edge diameter | 100 mm    |
| Max. cutting edge diameter | 113 mm    |
| Length                     | 50 mm     |
| Bore diameter              | 32 mm     |
| max. ap                    | 6 mm      |
| Number of cutting edges    | 8 PCS     |