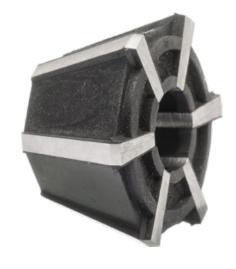

# **Rubber-Flex collets**

Accessories for Tapmatic thread cutting apparatus

### Execution:

- Clamping segments are securely attached with special rubber.
- Clamping segments move in parallel along the complete clamping range.
- High radial clamping force
- Tool shank is clamped along the entire length of the hole.

### Advantage:

- Centric and precise clamping within the entire clamping range.
- Concentricity properties remain constant even with tolerance clamping.
- Concentricity properties remain constant even with tolerance clamping