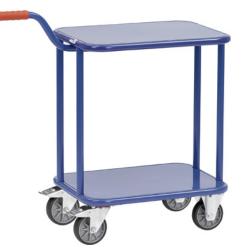

# Transport roller with 2 load areas With single-handed push handle, load capacity of 250 kg

### Execution:

Made of steel tube with steel tube handle

## Advantage:

- One-handed push handle for ergonomic transport
- Rounded corners for high-quality finish

## Delivery:

Disassembled

| Art. no.                   | 50267 202               |
|----------------------------|-------------------------|
| Brand                      | FETRA                   |
| Manufacturer Part Number   | 1197                    |
| Load-carrying capacity     | 250 kg                  |
| Length                     | 860 mm                  |
| Width                      | 500 mm                  |
| Height                     | 875 mm                  |
| Loading surface size       | 600 x 450 mm            |
| Loading surface length     | 600 mm                  |
| Loading-surface width      | 450 mm                  |
| Loading-surface height     | 195 mm, 770 mm          |
| Colour                     | Brilliant blue RAL 5007 |
| With wheel lock            | Yes                     |
| Material of wheel          | TPE                     |
| Wheel diameter             | 125 mm                  |
| Number of fixed rollers    | 2 PCS                   |
| Number of steering rollers | 2 PCS                   |
| Made in                    | Germany                 |
| Gross Weight               | 21.000 kg               |
| Product Group              | 5AB                     |