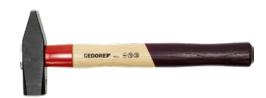

## **ROTBAND-PLUS machinist's hammer**

DBGM patent no. 0703045

## Execution:

- With long, hardened protective handle sheath
- Hammer head DIN 1041, forged, hardened and tempered
- Ergonomic Hickory wooden handle DIN 5111, extremely rigid

## Advantage:

With the safest possible connection; the protective handle sheath, ring-shaped wedge, fastening plate and wood screw turn the hammer head and handle into a single unit

| Art. no.                           | 51184 420                 |
|------------------------------------|---------------------------|
| Brand                              | GEDORE                    |
| Manufacturer Part Number           | 8582930                   |
| Weight of head                     | 0.2 kg                    |
| Length                             | 280 mm                    |
| Material of long handle            | Hickory                   |
| Handle fastening                   | Bolted with locking plate |
| Protective handle sleeve available | Yes                       |
| DIN                                | 1041                      |
| Gross Weight                       | 0.301 kg                  |
| Product Group                      | 558                       |