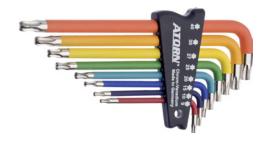

## **TX angled screwdriver set, 8 pieces** With ball head, coloured coating, TX 9 to TX 40

## Version

- TX ball head on the long wrench side
- Chrome-vanadium steel
- Coated with wearproof powder paint
- Hardened

## Advantage

- Colour powder coating ensures instant identification of wrench sizes
- Ball end also enables slightly slanted screw connections in hard-to-reach areas

## Delivery

In functional plastic holder

| Art. No.                           | 52146 150                                     |
|------------------------------------|-----------------------------------------------|
| Tip type                           | TX                                            |
| Tip size                           | TX9, TX10, TX15, TX20, TX25, TX27, TX30, TX40 |
| Surface                            | Lacquered                                     |
| Number of pieces in assortment/set | 8                                             |