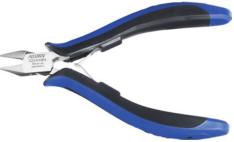

## Precision electronics side cutters ESD, different head shapes and cutting edge designs Polished steel surface

**ATORN**<sup>®</sup>

## Version

- glossy polished steel surface: proven and reliable finish.
- no risk to circuitry or components due to chrome flaking off
- ESD-compatible 2-component handles with wide and non-slip contact surface
- inductively hardened blades facilitate easy and sharp cutting with maximum service life
- inserted double leaf springs and wear-resistance guarantee uniform action
- box joint design for optimal maintenance-free guidance of jaws -
- silky-smooth action, long service life, blade overlap prevented.