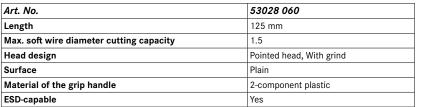

## Precision electronics side cutters ESD, different head shapes and cutting edge designs Polished steel surface

**ATORN**<sup>®</sup>

## Version

- glossy polished steel surface: proven and reliable finish.
- no risk to circuitry or components due to chrome flaking off
- ESD-compatible 2-component handles with wide and non-slip contact surface
- inductively hardened blades facilitate easy and sharp cutting with maximum service life
- inserted double leaf springs and wear-resistance guarantee uniform action
- box joint design for optimal maintenance-free guidance of jaws -
- silky-smooth action, long service life, blade overlap prevented.