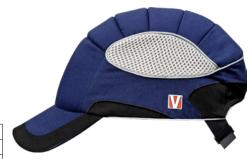

## Hard hat

Cap pro model

## Execution:

- Highly sophisticated hard hat design
- Optimum comfort: Hard shell can be adapted to the head shape
- $\blacksquare$  No pressure on the temples thanks to the ergonomic design
- Generous network of ventilation openings
- Optimum shock absorption from the shock-absorbing hard shell with foam
- Peak length: 75 mm

| Art. no.                 | 55813 002                 |
|--------------------------|---------------------------|
| Brand                    | VOSS HELME                |
| Manufacturer Part Number | 12125013                  |
| Category                 | II                        |
| EN standard              | 812                       |
| Colour                   | Cobalt blue, Black        |
| Model                    | Cap pro                   |
| Min./max. size           | 52 cm-60 cm               |
| Material                 | 65% cotton, 35% polyester |
| Gross Weight             | 0.185 kg                  |
| Product Group            | 565                       |