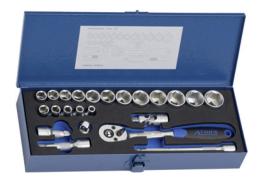

# Socket wrench set, 23 pieces 3/8" square drive 10 DIN 3120

#### Version

- Chrome-vanadium steel
- 17 inserts, 6 operating tools
- Hexagons with special profile

## Delivery

In sheet steel box, powder-coated, with two-tone foam inlay and removable recesses

| Art. No.                               | 58278 011                                        |
|----------------------------------------|--------------------------------------------------|
| Tip type                               | Outer hexagon                                    |
| Drive                                  | 3/8 inch                                         |
| Number of pieces in assortment/set     | 23 PCS                                           |
| Sockets with hexagon-head tip provided | 6 mm, 7 mm, 8 mm, 9 mm, 10 mm, 11 mm, 12 mm, 13  |
|                                        | mm, 14 mm, 15 mm, 16 mm, 17 mm, 18 mm, 19 mm, 20 |
|                                        | mm, 21 mm, 22 mm                                 |
| Ratchets provided                      | 3/8-inch square                                  |
| Extensions provided                    | 50 mm, 75 mm, 150 mm                             |
| Cardan joints provided                 | 55 mm                                            |
| External dimensions of box             | 315 x 115 x 43 mm                                |