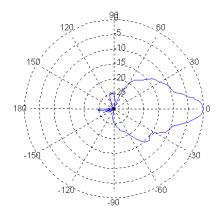

## VP470/24

Vertical Flat Panel Antenna, 70°, 14 dBi

Smarteq reserves the right to change specifications without prior notice.

300 10 15 20 270 00

Azimuth (H-field) radiation pattern

Elevation (E-field) radiation pattern

On this antenna we have used a special technique to get an elevation radiation pattern that has very good null fill. This is to ensure that subscribers near the access point will get a high enough signal level, which is not always the case with high gain base station antennas.