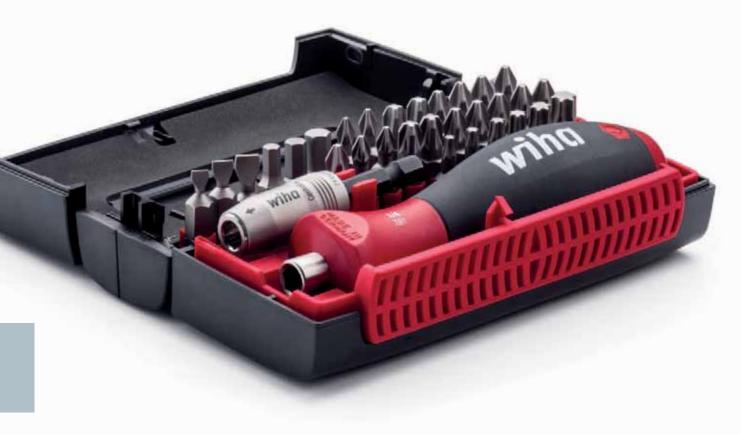

# Wiha Collector.

Everything in one box.

A completely new look, and outstandingly equipped: the new Wiha Collector sets standards for convenient application of the bits.

The first impression convinces: the box is compact, solid and surprises with an innovative opening mechanism. The Collector opens up like a book with the easy-touse button. The bits are clearly laid out, easy to remove and yet so firmly held that they cannot fall out if the box is accidentally knocked over.

Versatile: for up to 60 bits as well as universal and quick release holders.

Innovative opening, and lots of space: the new Collector.

# · Lots of space

30 premium bits with bit holder and hand-held screwdriver or 60 premium bits with bit holder

Security bits or tried-and-true Standard bits for all applications

# • Optimal seating of bits Easy to remove and yet still firmly held

7928-923 Bit Collector Standard, mixed, 61 pcs.

Robust box made of high-tensile plastic. Housing:

The box opens automatically at the press of a button.

Bits: 25 mm Standard bits.

Bit holder: CentroFix Force quick release holder, magnetic. Application: The complete bit assortment for every professional.

| Order-No. | Series   |                                                   |        | _     | =7    |
|-----------|----------|---------------------------------------------------|--------|-------|-------|
| 07943     | 7928-923 |                                                   |        |       | 5     |
| 1         | 7010 Z   | 1x4.5                                             | 1x5.5  | 1x6.5 | 1x8.0 |
| <b>⊕</b>  | 7011 Z   | 7xPH1                                             | 13xPH2 | 3xPH3 |       |
| €         | 7012 Z   | 7xPZ1                                             | 13xPZ2 | 3xPZ3 |       |
|           | 7015 Z   | 1xT10                                             | 1xT15  | 1xT20 | 1xT25 |
|           |          | 1xT30                                             | 1xT40  |       |       |
| •         | 7013 Z   | 1x3.0                                             | 1x4.0  | 1x5.0 | 1x6.0 |
|           | 7148 CF  | 1xCentroFix Force quick release holder, magnetic, |        |       |       |
|           |          | style E 6.3                                       |        |       |       |