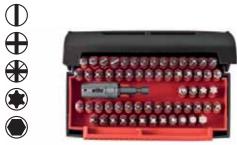

# • Optimal seating of bits Easy to remove and yet still firmly held

7928-923 Bit Collector Standard, mixed, 61 pcs.

Robust box made of high-tensile plastic. Housing:

The box opens automatically at the press of a button.

Bits: 25 mm Standard bits.

Bit holder: CentroFix Force quick release holder, magnetic. Application: The complete bit assortment for every professional.

| Order-No. | Series   |                                                   |        | _     | =7    |
|-----------|----------|---------------------------------------------------|--------|-------|-------|
| 07943     | 7928-923 |                                                   |        |       | 5     |
| 1         | 7010 Z   | 1x4.5                                             | 1x5.5  | 1x6.5 | 1x8.0 |
| <b>⊕</b>  | 7011 Z   | 7xPH1                                             | 13xPH2 | 3xPH3 |       |
| €         | 7012 Z   | 7xPZ1                                             | 13xPZ2 | 3xPZ3 |       |
|           | 7015 Z   | 1xT10                                             | 1xT15  | 1xT20 | 1xT25 |
|           |          | 1xT30                                             | 1xT40  |       |       |
| •         | 7013 Z   | 1x3.0                                             | 1x4.0  | 1x5.0 | 1x6.0 |
|           | 7148 CF  | 1xCentroFix Force quick release holder, magnetic, |        |       |       |
|           |          | style E 6.3                                       |        |       |       |