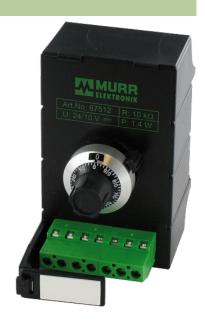

## **MPOT POTENTIOMETER MODULE**

10K-Ohm/3600° /10 turn

10-turn potentiometer 10 kOhm

The 10-turn potentiometer has a decimal scale and locking lever

## Product may differ from Image

| Technical Data         |                                                                                                                                                                                                                                                                 |
|------------------------|-----------------------------------------------------------------------------------------------------------------------------------------------------------------------------------------------------------------------------------------------------------------|
| Resistance tolerance   | ±5 %                                                                                                                                                                                                                                                            |
| Linearity              | ±0.25 %                                                                                                                                                                                                                                                         |
| Power: potentiometer   | 1.4 W (2 W/40 °C)                                                                                                                                                                                                                                               |
| Power: resistor        | 0.25 W                                                                                                                                                                                                                                                          |
| General data           |                                                                                                                                                                                                                                                                 |
| Mounting method        | DIN-rail mountable (EN 60715)                                                                                                                                                                                                                                   |
| Temperature range      | 0+60 °C                                                                                                                                                                                                                                                         |
| Dimensions H × W × D   | 75×45×65 mm                                                                                                                                                                                                                                                     |
| Description            |                                                                                                                                                                                                                                                                 |
| Functional description | The potentiometer modules are fitted with standard values. They are available as 270° potentiometer and as 10-turn potentiometer with fine adjustment. They can be operated with 10 V DC or 24 V DC. A resistor reduces the voltage so that a 24 V DC voltage c |
| Commercial data        |                                                                                                                                                                                                                                                                 |
| country of origin      | CZ                                                                                                                                                                                                                                                              |
| customs tariff number  | 85334010                                                                                                                                                                                                                                                        |
| minimum order quantity | 1                                                                                                                                                                                                                                                               |