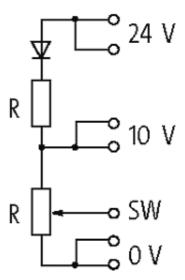

## Product may differ from Image

| Technical Data         |                                                                                                                                                                                                                                                                 |
|------------------------|-----------------------------------------------------------------------------------------------------------------------------------------------------------------------------------------------------------------------------------------------------------------|
| Resistance tolerance   | ±5 %                                                                                                                                                                                                                                                            |
| Linearity              | ±0.25 %                                                                                                                                                                                                                                                         |
| Power: potentiometer   | 1.4 W (2 W/40 °C)                                                                                                                                                                                                                                               |
| Power: resistor        | 0.25 W                                                                                                                                                                                                                                                          |
| General data           |                                                                                                                                                                                                                                                                 |
| Mounting method        | DIN-rail mountable (EN 60715)                                                                                                                                                                                                                                   |
| Temperature range      | 0+60 °C                                                                                                                                                                                                                                                         |
| Dimensions H × W × D   | 75×45×65 mm                                                                                                                                                                                                                                                     |
| Description            |                                                                                                                                                                                                                                                                 |
| Functional description | The potentiometer modules are fitted with standard values. They are available as 270° potentiometer and as 10-turn potentiometer with fine adjustment. They can be operated with 10 V DC or 24 V DC. A resistor reduces the voltage so that a 24 V DC voltage c |
| Commercial data        |                                                                                                                                                                                                                                                                 |
| country of origin      | CZ                                                                                                                                                                                                                                                              |
| customs tariff number  | 85334010                                                                                                                                                                                                                                                        |
| minimum order quantity | 1                                                                                                                                                                                                                                                               |