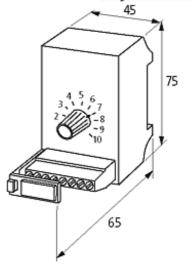

## Product may differ from Image

| Technical Data         |                                                                                                                                                                                                                                                                 |
|------------------------|-----------------------------------------------------------------------------------------------------------------------------------------------------------------------------------------------------------------------------------------------------------------|
| Resistance tolerance   | ±5 %                                                                                                                                                                                                                                                            |
| Linearity              | ±0.25 %                                                                                                                                                                                                                                                         |
| Power: potentiometer   | 1.4 W (2 W/40 °C)                                                                                                                                                                                                                                               |
| Power: resistor        | 0.25 W                                                                                                                                                                                                                                                          |
| General data           |                                                                                                                                                                                                                                                                 |
| Mounting method        | DIN-rail mountable (EN 60715)                                                                                                                                                                                                                                   |
| Temperature range      | 0+60 °C                                                                                                                                                                                                                                                         |
| Dimensions H × W × D   | 75×45×65 mm                                                                                                                                                                                                                                                     |
| Description            |                                                                                                                                                                                                                                                                 |
| Functional description | The potentiometer modules are fitted with standard values. They are available as 270° potentiometer and as 10-turn potentiometer with fine adjustment. They can be operated with 10 V DC or 24 V DC. A resistor reduces the voltage so that a 24 V DC voltage c |
| Commercial data        |                                                                                                                                                                                                                                                                 |
| country of origin      | CZ                                                                                                                                                                                                                                                              |
| customs tariff number  | 85334010                                                                                                                                                                                                                                                        |
| minimum order quantity | 1                                                                                                                                                                                                                                                               |