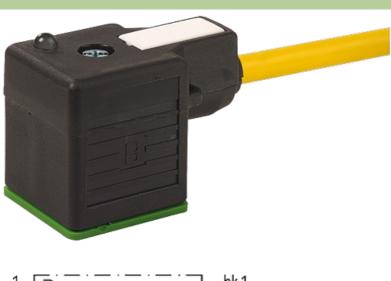

## **MSUD VALVE PLUG FORM A 18MM**

PUR 5X0.75 YELLOW, 1.5m

Form A (18 mm) for pressure switch 24 V DC with LED (red/green)

Further cable lengths on request. Plastic housings with good resistance against chemicals and oils. The resistance to aggressive media should be individually tested for your application. Further details on request.

#### Illustration

stay connected

Product may differ from Image