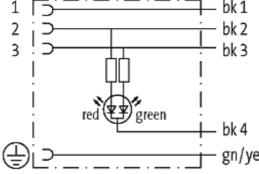

## **MSUD VALVE PLUG FORM A 18MM**

PUR 5X0.75 YELLOW, 1.5m

Form A (18 mm) for pressure switch 24 V DC with LED (red/green)

Further cable lengths on request. Plastic housings with good resistance against chemicals and oils. The resistance to aggressive media should be individually tested for your application. Further details on request.