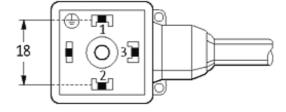

## **MSUD VALVE PLUG FORM A 18MM**

PUR 5X0.75 YELLOW, 1.5m

Form A (18 mm) for pressure switch 24 V DC with LED (red/green)

Further cable lengths on request. Plastic housings with good resistance against chemicals and oils. The resistance to aggressive media should be individually tested for your application. Further details on request.