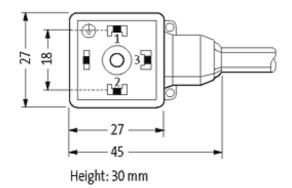

## **MSUD VALVE PLUG FORM A 18MM**

PUR 5X0.75 YELLOW, 1.5m

Form A (18 mm) for pressure switch 24 V DC with LED (red/green)

Further cable lengths on request. Plastic housings with good resistance against chemicals and oils. The resistance to aggressive media should be individually tested for your application. Further details on request.