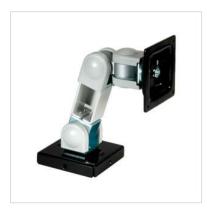

## **ROLINE LCD Monitor Wall Mount Kit, 3 Joints**

Product No. 17.03.1126 **Polin**Designed for Profession

**Manufacturer** ROLINE

**Manufacturer No.** 17.03.1126

**EAN (single piece)** 7611990149797

- Space saving mounting of LCD monitor on wall
- VESA 75 (75 x 75 mm) fixation
- Inclination adjustable over joints
- Pivot function: 270°