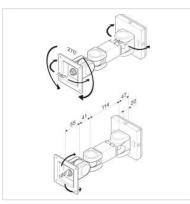

## **ROLINE LCD Monitor Wall Mount Kit, 3 Joints**

Product No. 17.03.1126 **Polin**Designed for Profession

**Manufacturer** ROLINE

**Manufacturer No.** 17.03.1126

**EAN (single piece)** 7611990149797

- Space saving mounting of LCD monitor on wall
- VESA 75 (75 x 75 mm) fixation
- Inclination adjustable over joints
- Pivot function: 270°

Adjustments

**VESA 75 x 75 mm** 

**Technical specifications** 

| Manufacturer       | ROLINE                   |
|--------------------|--------------------------|
| Product group      | LCD-Monitor arms         |
| Product type       | Monitor Arms, wall mount |
| Colour             | black                    |
| Load capacity      | 1-6 kg                   |
| Quantity of pivots | 3                        |
| Fixing             | wall mount               |
| Maximal arm length | 200 mm                   |