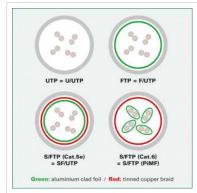

## ROLINE S/FTP (PiMF) Patch Cord, Cat.6, yellow, 20.0 m

**Product No.** 21.15.1402

Designed for Professio

Manufacturer ROLINE

Manufacturer No. 21.15.1402

**EAN (single piece)** 7611990171750

Patch cable for networking connections between devices. Prepared double shielded Twisted Pair cable with screened RJ-45 connectors on both ends. Durable due to moulded kink protection. Flexible cable, suitable for narrow bending. High quality plugs with gold plated contacts. Contact settings 1:1, in accordance with the EIA/TIA 568 standard. Construction: 4-pair stranded copper wire. Complete braid shielding. Pairs shielded with aluminium clad polyester foil.

## **Technical specifications**

| Manufacturer        | ROLINE             |
|---------------------|--------------------|
| Product group       | Twisted Pair Cable |
| Product type        | S/FTP Patchcord    |
| Colour              | yellow             |
| Length              | 20 m               |
| Shield type         | SFTP               |
| Transfer quality    | Cat6 / Class E     |
| Impedance           | 100 Ohm            |
| Quantity of wires   | 8                  |
| Conductor type      | Wire               |
| Crossed             | No                 |
| Colour (Spout)      | yellow             |
| Cable LSOH          | No                 |
| Connector Type RJ45 | Standard           |