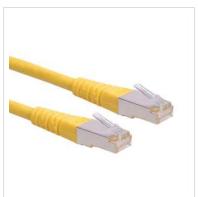

## ROLINE S/FTP (PiMF) Patch Cord, Cat.6, yellow, 20.0 m

**Product No.** 21.15.1402

Designed for Professio

Manufacturer ROLINE

Manufacturer No. 21.15.1402

**EAN (single piece)** 7611990171750

Patch cable for networking connections between devices. Prepared double shielded Twisted Pair cable with screened RJ-45 connectors on both ends. Durable due to moulded kink protection. Flexible cable, suitable for narrow bending. High quality plugs with gold plated contacts. Contact settings 1:1, in accordance with the EIA/TIA 568 standard. Construction: 4-pair stranded copper wire. Complete braid shielding. Pairs shielded with aluminium clad polyester foil.