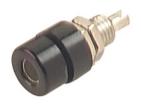

## BIL 30 schwarz/black

Industrial Connectors:Measuring and Testing Equipment:Sockets:4 mm system

| Description          | Socket with insulated head and ring for installation in equipment chassis and switchpanels up to 4 mm wall thickness. 4 mm diameter tin-plated brass socket, with solder connection. |  |
|----------------------|--------------------------------------------------------------------------------------------------------------------------------------------------------------------------------------|--|
| Type                 | BIL 30 schwarz/black                                                                                                                                                                 |  |
| Order No.            | 930 166-100                                                                                                                                                                          |  |
| System               | 4 mm system                                                                                                                                                                          |  |
| Housing Color        | black                                                                                                                                                                                |  |
| Color types          |                                                                                                                                                                                      |  |
| Other standard types | red color,<br>order no. 930 176-101                                                                                                                                                  |  |
| Drawing              |                                                                                                                                                                                      |  |