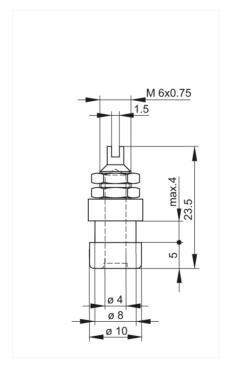

## BIL 30 schwarz/black

Industrial Connectors:Measuring and Testing Equipment:Sockets:4 mm system

| Description          | Socket with insulated head and ring for installation in equipment chassis and switchpanels up to 4 mm wall thickness. 4 mm diameter tin-plated brass socket, with solder connection. |  |
|----------------------|--------------------------------------------------------------------------------------------------------------------------------------------------------------------------------------|--|
| Type                 | BIL 30 schwarz/black                                                                                                                                                                 |  |
| Order No.            | 930 166-100                                                                                                                                                                          |  |
| System               | 4 mm system                                                                                                                                                                          |  |
| Housing Color        | black                                                                                                                                                                                |  |
| Color types          |                                                                                                                                                                                      |  |
| Other standard types | red color,<br>order no. 930 176-101                                                                                                                                                  |  |
| Drawing              |                                                                                                                                                                                      |  |