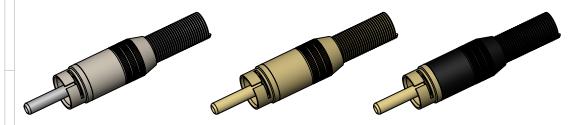

## A RANGE OF HIGH QUALITY PHONO PLUGS MADE FROM MACHINED BRASS WITH VARIOUS PLATING OPTIONS.

- CENTRE CONTACT, HOLLOW TUBE
- GROUND CONTACT WITH 'T' SHAPE SLOT FOR MAXIMUM CONTACT AREA
- INTERNAL CLAMP FOR SECURE CABLE CONNECTION
- SPRING STRAIN RELIEF
- COLOUR CODE ID RINGS AVAILABLE FOR EASY IDENTIFICATION