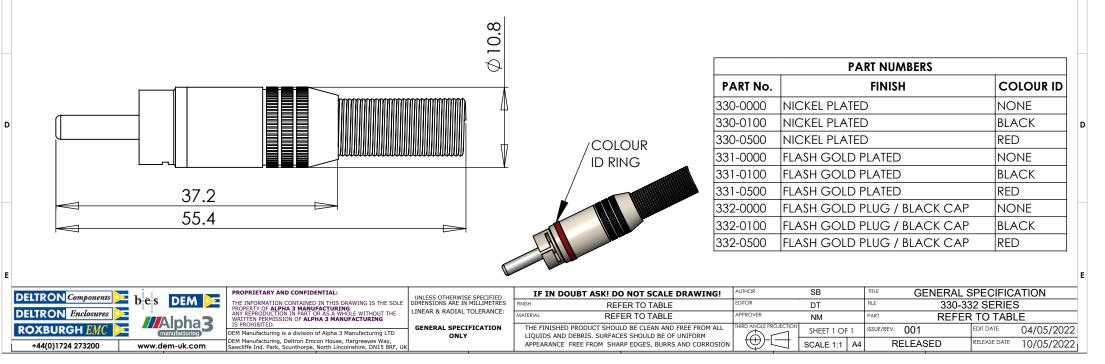

## A RANGE OF HIGH QUALITY PHONO PLUGS MADE FROM MACHINED BRASS WITH VARIOUS PLATING OPTIONS.

- CENTRE CONTACT, HOLLOW TUBE
- GROUND CONTACT WITH 'T' SHAPE SLOT FOR MAXIMUM CONTACT AREA
- INTERNAL CLAMP FOR SECURE CABLE CONNECTION
- SPRING STRAIN RELIEF
- COLOUR CODE ID RINGS AVAILABLE FOR EASY IDENTIFICATION