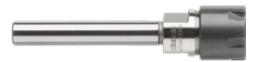

## **Collet chuck extension**

With internal cooling and straight shank, type ER Mini

## Execution:

- With straight shank, type ER Mini.
- Particularly slim version for use in milling chucks as tool extension for deep machining operations where space is restricted.
- Straight shank made of solid material.
- Hollow bored for internal cooling.

## Delivery:

1x collet chuck extension.

| Art. no.                 | 23304 020  |
|--------------------------|------------|
| Brand                    | DIEBOLD    |
| Manufacturer Part Number | 74.020.020 |
| Collet type              | ER 20      |
| Shank diameter           | 16 mm      |
| Min./max. clamping range | 1-13 mm    |
| Outer diameter           | 28 mm      |
| Shaft length             | 100 mm     |
| Length of head           | 42.5 mm    |
| Gross Weight             | 0.230 kg   |
| Product Group            | 2AB        |