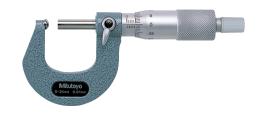

### Micrometer

With cylindrical and spherical measuring faces

### Application:

For measuring e.g. curved surfaces and wall thicknesses of pipes, bearings, rings, etc.

### Version:

- Semi-gloss chrome-plated scale drum and sleeve
- Carbide-tipped measuring faces
- Friction coupling for consistent, repeatable measuring force