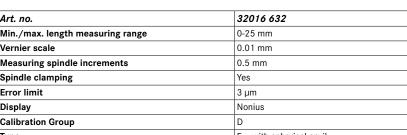

## Delivery:

Includes box, setting standard (from 25 mm), adjustment wrench

| Art. no.                         | 32016 632                |
|----------------------------------|--------------------------|
| Min./max. length measuring range | 0-25 mm                  |
| Vernier scale                    | 0.01 mm                  |
| Measuring spindle increments     | 0.5 mm                   |
| Spindle clamping                 | Yes                      |
| Error limit                      | 3 µm                     |
| Display                          | Nonius                   |
| Calibration Group                | D                        |
| Туре                             | E – with spherical anvil |
| Min./max. measurement force      | 5-10 N                   |