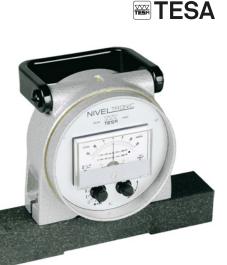

## **Electronic levels NIVELTRONIC**

With 1 level measuring surface

## Execution:

- Cast steel housing
- Battery operation (4x 1.5 V micro type AA)
- Displays in mm/m and angular seconds
- Flat base and recesses for mounting hard stone bases no. 38460
- Inductive measuring system
- With 1 level measuring surface

## Delivery:

In wooden box

| Art. no.                          | 38455 010  |  |
|-----------------------------------|------------|--|
| Brand                             | TESA       |  |
| Manufacturer Part Number          | 03130063   |  |
| Length                            | 150 mm     |  |
| Height                            | 210 mm     |  |
| Measuring range 1, level (+/-)    | 0.75 mm/m  |  |
| Measuring range 2, level (+/-)    | 0.15 mm/m  |  |
| Scale value                       | 0.05 mm    |  |
| Spirit level error limit          | 0.005 mm/m |  |
| Repetition accuracy, spirit level | 0.001 mm/m |  |
| Gross Weight                      | 6.314 kg   |  |
| Product Group                     | 366        |  |