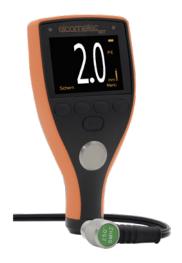

## Ultrasonic wall thickness gauge Includes 5 MHz 1/4" dual element measuring head

## **Execution:**

- Robust ABS plastic housing
- Large, easy-to-read 2.4" colour display
- IP 54 degree of protection, splash-proof
- Integral zero disc
- Red/green LEDs on the housing, for displaying the upper and lower limit value
- Includes 5 MHz 1/4" dual element measuring head