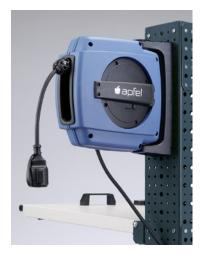

## Cable winder with automatic winding function For ABI workstations

## Application:

For inserting in the frame of ABI working islands, suitable for versatile use with electric devices, hand-held lamps etc. at the workstation thanks to a flexible power supply.

## Execution:

- Robust design in high impact composite materials
- Swivelling wall console with snap-on fastening and safety lock
- C20 cable 12 m with Euro coupling

| Art. no.                 | 50238 886 |
|--------------------------|-----------|
| Brand                    | APFEL     |
| Manufacturer Part Number | 2332008   |
| Material                 | Plastic   |
| Colour                   | Blue      |
| Gross Weight             | 4.000 kg  |
| Product Group            | 586       |