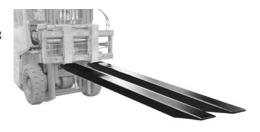

# Fork extension, lower side open For loads located within the basic fork prongs

### Application:

Ideal solution for loads which are longer than the fork prongs of the industrial truck, allowing rapid and convenient insertion of the fork prongs.

### Execution:

- Sturdy steel structure
- Secured with socket pin
- Lower side open