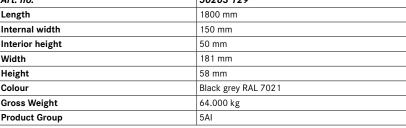

### **Delivery:**

In pairs

| Art. no.        | 50263 129           |
|-----------------|---------------------|
| Length          | 1800 mm             |
| Internal width  | 150 mm              |
| Interior height | 50 mm               |
| Width           | 181 mm              |
| Height          | 58 mm               |
| Colour          | Black grey RAL 7021 |
| Gross Weight    | 64.000 kg           |
| Product Group   | 5AI                 |