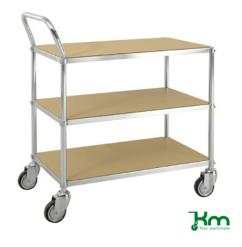

## ESD table trolley with three load areas 1 push handle, load capacity 150 kg

## Execution:

- Equipped with conductive linings, SP tested
- Electrolytically zinc-plated with ESD shelves
- Height to the top shelf: 720 mm
- Spacing between shelves: 530 mm

| Art. no.                   | 50291 376              |
|----------------------------|------------------------|
| Brand                      | KONGAMEK               |
| Manufacturer Part Number   | KM173-ESD              |
| Load-carrying capacity     | 150 kg                 |
| Number of loading surfaces | 3                      |
| Length                     | 850 mm                 |
| Length x width x height    | 850 x 435 x 950 mm     |
| Width                      | 435 mm                 |
| Height                     | 950 mm                 |
| Wheel diameter             | 125 mm                 |
| ESD-capable                | Yes                    |
| Material of wheel          | TPE                    |
| Number of steering rollers | 4                      |
| With wheel lock            | No                     |
| Colour                     | Silver coloured, Beige |
| Made in                    | Sweden                 |
| Gross Weight               | 19.000 kg              |
| Product Group              | 5AT                    |