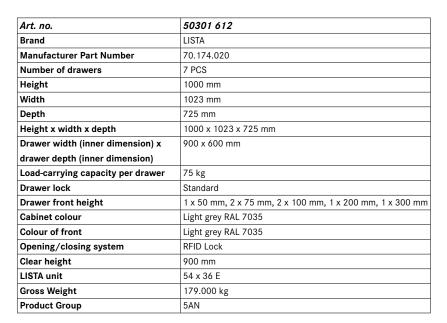

# **Drawer cabinets**

Stationary



## Application:

For day-to-day heavy-duty use in workshops

#### **Execution:**

- All drawers with full extension
- Individual drawer lock as standard feature to prevent the cabinet from tipping over
- Perforated, slotted drawers provide a secure hold
- Very robust construction for a wide variety of applications and very demanding requirements

## Advantage:

- Optimum wall height to keep items from falling out and getting lost
- Folding handle strips for simple, clean and protected labelling
- High quality made in Germany and Swiss-made
- Runs perfectly smoothly and easily due to the lack of crossbars on the differential extension slide
- Full extension clear overview and optimal access





# EAN

7612269064865