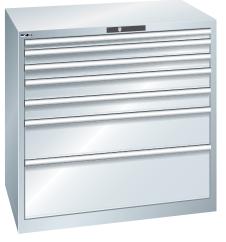

#### **Execution:**

- All drawers with full extension
- Individual drawer lock as standard feature to prevent the cabinet from tipping over
- Perforated, slotted drawers provide a secure hold
- Very robust construction for a wide variety of applications and very demanding requirements