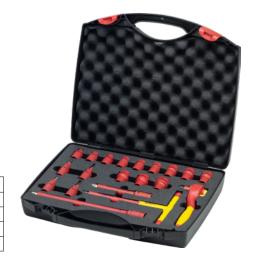

# **VDE socket wrench set, 20 pieces** 3/8-inch square drive 10 DIN 3120

### **Execution:**

- Every tool individually tested at 10,000 V AC and approved for 1000 V AC
- Reversible ratchet with right/left reversing lever
- Tested in accordance with EN/IEC 60900
- Set with ratchet, T-handle and extensions

### Delivery:

In case with soft foam insert

| Art. no.                 | 58323 100 |
|--------------------------|-----------|
| Brand                    | WIHA      |
| Manufacturer Part Number | 43023     |
| Gross Weight             | 2.780 kg  |
| Product Group            | 533       |