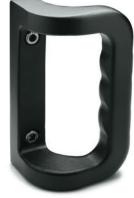

## **Handles**

Aluminium

## MATERIAL

Aluminium casting, epoxy resin coating, black colour, semi-matte finish.

## STANDARD EXECUTIONS

- RHAK-F: front mounting, pass-through holes for cylindrical-head screws with hexagon socket, stainless steel nuts and washers, included in the supply.
- RHAK-R: back mounting, threaded blind holes.