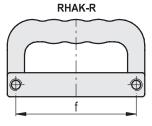

## STANDARD EXECUTIONS

- RHAK-F: front mounting, pass-through holes for cylindrical-head screws with hexagon socket, stainless steel nuts and washers, included in the supply.
- RHAK-R: back mounting, threaded blind holes.

## SPECIAL EXECUTIONS ON REQUEST

Different colours.

| Code            | f   | L   | d     | р  | h1 | В  | h  | I  | l1  | 12 | 47  |
|-----------------|-----|-----|-------|----|----|----|----|----|-----|----|-----|
| RHAK-01.F096.54 | 96  | 160 | M8x35 | -  | 20 | 26 | 72 | 90 | 120 | 28 | 712 |
| RHAK-01.R140.54 | 140 | 160 | M8    | 18 | -  | 26 | 72 | 90 | 120 | 28 | 655 |