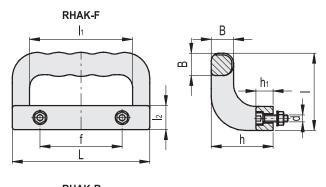

## STANDARD EXECUTIONS

- RHAK-F: front mounting, pass-through holes for cylindrical-head screws with hexagon socket, stainless steel nuts and washers, included in the supply.
- RHAK-R: back mounting, threaded blind holes.

## SPECIAL EXECUTIONS ON REQUEST

Different colours.

| Code            | f   | L   | d     | р  | h1 | В  | h  | I  | l1  | 12 | 47  |
|-----------------|-----|-----|-------|----|----|----|----|----|-----|----|-----|
| RHAK-01.F096.54 | 96  | 160 | M8x35 | -  | 20 | 26 | 72 | 90 | 120 | 28 | 712 |
| RHAK-01.R140.54 | 140 | 160 | M8    | 18 | -  | 26 | 72 | 90 | 120 | 28 | 655 |