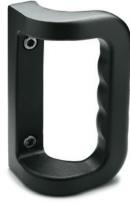

## **Handles**

Aluminium

## MATERIAL

Aluminium casting, epoxy resin coating, black colour, semi-matte finish.

## STANDARD EXECUTIONS

- RHAK-F: front mounting, pass-through holes for cylindrical-head screws with hexagon socket, stainless steel nuts and washers, included in the supply.
- RHAK-R: back mounting, threaded blind holes.