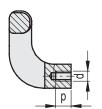

## STANDARD EXECUTIONS

- RHAK-F: front mounting, pass-through holes for cylindrical-head screws with hexagon socket, stainless steel nuts and washers, included in the supply.
- RHAK-R: back mounting, threaded blind holes.

## SPECIAL EXECUTIONS ON REQUEST

Different colours.

| Code            | f   | L   | d     | р  | h1 | В  | h  | I  | l1  | 12 | 47  |
|-----------------|-----|-----|-------|----|----|----|----|----|-----|----|-----|
| RHAK-01.F096.54 | 96  | 160 | M8x35 | -  | 20 | 26 | 72 | 90 | 120 | 28 | 712 |
| RHAK-01.R140.54 | 140 | 160 | M8    | 18 | -  | 26 | 72 | 90 | 120 | 28 | 655 |