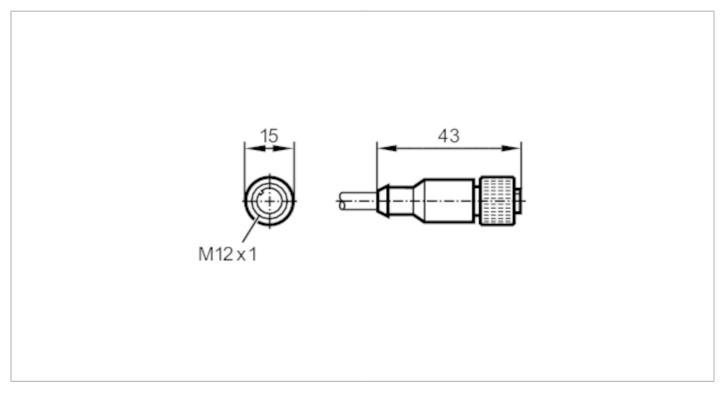

### Connecting cable with socket

ADOGH080MSS0010K08

| Application          |      |                                                                                                                                   |
|----------------------|------|-----------------------------------------------------------------------------------------------------------------------------------|
| Special feature      |      | Screened cable                                                                                                                    |
| Electrical data      |      |                                                                                                                                   |
| Operating voltage    | [V]  | < 30 AC / < 36 DC                                                                                                                 |
| Protection class     |      | III                                                                                                                               |
| Operating conditions |      |                                                                                                                                   |
| Ambient temperature  | [°C] | -2580                                                                                                                             |
| Protection           |      | IP 67                                                                                                                             |
| Mechanical data      |      |                                                                                                                                   |
| Weight               | [g]  | 677                                                                                                                               |
| Dimensions           | [mm] | 15 x 15 x 43                                                                                                                      |
| Materials            |      | PUR                                                                                                                               |
| Material nut         |      | brass, nickel-plated                                                                                                              |
| Remarks              |      |                                                                                                                                   |
| Notes                |      | For 8-pole sockets the core colours are not standardised.; Please note the wiring of the sensor and the sockets (see data sheet). |
| Pack quantity        |      | 1 pcs.                                                                                                                            |

### Electrical connection - socket

Connector: 1 x M12, straight; Moulded body: PUR; Locking: brass, nickel-plated; Tightening torque: 0.7...0.9 Nm; Shielded connection cable: screen connected