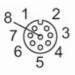

#### Connection

colours to DIN 47100

Core colours :

BN = brown BU = blue GN = green GY = grey PK = pink RD = red WH = white YE = yellow screen = screen