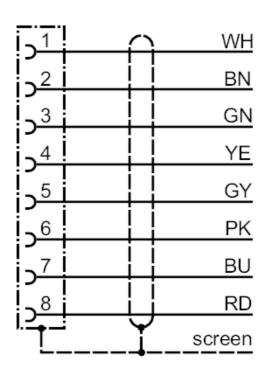

#### Connection

colours to DIN 47100

Core colours :

BN = brown BU = blue GN = green GY = grey PK = pink RD = red WH = white YE = yellow screen = screen