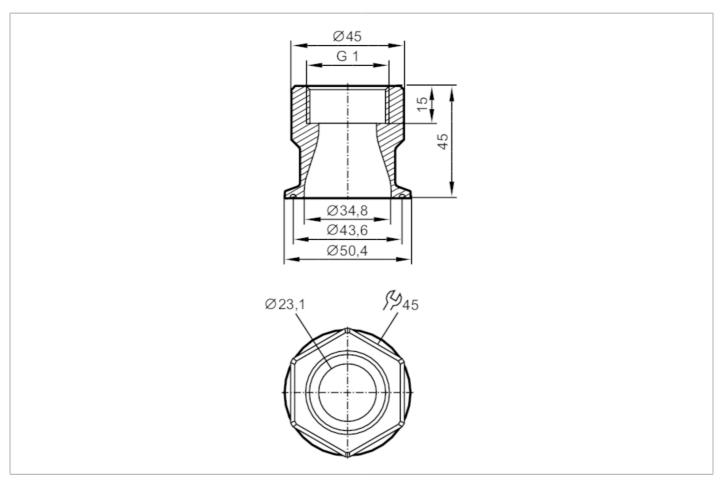

## Mounting adapter for process sensors

| Application                  |                                                                                       |
|------------------------------|---------------------------------------------------------------------------------------|
| Design                       | for flow monitors Typ SM8                                                             |
| Application                  | for industrial applications; hygienic systems                                         |
| Media                        | Liquids                                                                               |
| Tests / approvals            |                                                                                       |
| Pressure Equipment Directive | Sound engineering practice; can be used for group 2 fluids; group 1 fluids on request |
| Mechanical data              |                                                                                       |
| Weight [g                    | 662.5                                                                                 |
| Materials                    | Adapter: stainless steel (1.4404 / 316L); Gasket: Centellen 23,5 x 30 x 3 mm          |
| Sensor connection            | G 1                                                                                   |
| Process connection           | Clamp DN40 (1,5") DIN 32676 (ISO 2852)                                                |
| Accessories                  |                                                                                       |
| Accessories (supplied)       | O-rings: 2                                                                            |
| Remarks                      |                                                                                       |
| Pack quantity                | 2 pcs.                                                                                |