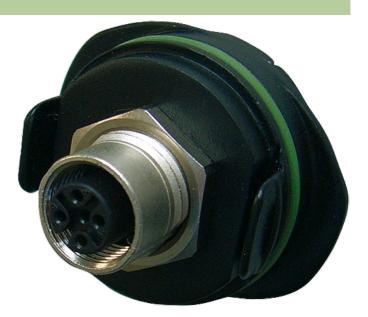

## MODLINK MPV CONTROL CABINET COUPLING

MPV Data connection insert M12

M12 (male/female) 6-pole, Cube67

## Link to Product

Illustration

Product may differ from Image

| Approvals              |          |  |
|------------------------|----------|--|
| cURus                  |          |  |
| Commercial data        |          |  |
| country of origin      | DE       |  |
| customs tariff number  | 85369010 |  |
| minimum order quantity | 1        |  |