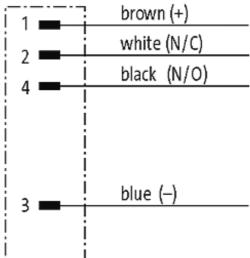

## M8 female 0° snap-in with cable

PUR 4x0.25 bk UL/CSA+drag chain 10m

M8 Male straight 4-pole Snap In

Plastic housings with good resistance against chemicals and oils. The resistance to aggressive media should be individually tested for your application. Further details on request.

### **Form**

08221

| Technical Data                |                          |
|-------------------------------|--------------------------|
| Operating voltage             | max. 30 V AC/DC          |
| Operating current per contact | max. 4 A                 |
| Locking of ports              | Snap In                  |
| Protection                    | IP65                     |
| Cables                        |                          |
| Cable number                  | 631                      |
| No./diameter of wires         | 4 × 0.25 mm <sup>2</sup> |
| Wire isolation                | PP (br, wh, bl, bk)      |
| C-track properties            | 5 Mio.                   |
| Torsion                       | 2 Mio. ± 180°/m          |
| Jacket Color                  | black                    |
| Shore hardness outer jacket   | 90 ± 5A                  |
| Material (jacket)             | PUR (UL/CSA)             |
| Outer diameter                | approx. 4.7 mm           |
| Bend radius (fixed)           | 5 × outer Ø              |
| Bend radius (moving)          | 10 × outer Ø             |
| Temperature range (fixed)     | -40+80 °C                |
| Temperature range (mobile)    | -25+80 °C                |