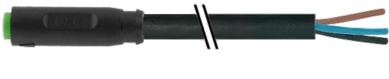

## M8 female 0° snap-in with cable

PUR 4x0.25 bk UL/CSA+drag chain 10m

M8 Male straight 4-pole Snap In

Plastic housings with good resistance against chemicals and oils. The resistance to aggressive media should be individually tested for your application. Further details on request.

#### Illustration

stay connected

# Male

Product may differ from Image