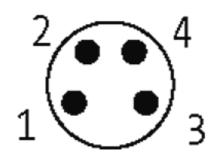

## M8 female 0° snap-in with cable

PUR 4x0.25 bk UL/CSA+drag chain 10m

M8 Male straight 4-pole Snap In

Plastic housings with good resistance against chemicals and oils. The resistance to aggressive media should be individually tested for your application. Further details on request.

### **Form**

08221

| Technical Data                |                          |
|-------------------------------|--------------------------|
| Operating voltage             | max. 30 V AC/DC          |
| Operating current per contact | max. 4 A                 |
| Locking of ports              | Snap In                  |
| Protection                    | IP65                     |
| Cables                        |                          |
| Cable number                  | 631                      |
| No./diameter of wires         | 4 × 0.25 mm <sup>2</sup> |
| Wire isolation                | PP (br, wh, bl, bk)      |
| C-track properties            | 5 Mio.                   |
| Torsion                       | 2 Mio. ± 180°/m          |
| Jacket Color                  | black                    |
| Shore hardness outer jacket   | 90 ± 5A                  |
| Material (jacket)             | PUR (UL/CSA)             |
| Outer diameter                | approx. 4.7 mm           |
| Bend radius (fixed)           | 5 × outer Ø              |
| Bend radius (moving)          | 10 × outer Ø             |
| Temperature range (fixed)     | -40+80 °C                |
| Temperature range (mobile)    | -25+80 °C                |