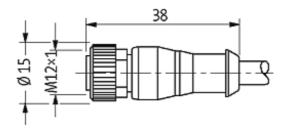

### M12 FEMALE 0°

PVC 5X0.34 black 7.5m

M12
Female straight
5-pole
Art.-No. 7005 - M12 Lite - (plastic hexagonal screw) on request

Plastic housings with good resistance against chemicals and oils. The resistance to aggressive media should be individually tested for your application. Further details on request. Further cable lengths on request.

### **Form**

12241

| Technical Data                |                                                                          |  |
|-------------------------------|--------------------------------------------------------------------------|--|
| Operating voltage             | max. 125 V AC/DC                                                         |  |
| Operating current per contact | max. 4 A                                                                 |  |
| Locking of ports              | Screw thread M12 $\times$ 1 mm (recommended torque 0.6 Nm) self-securing |  |
| Protection                    | IP67 inserted and tightened (EN 60529)                                   |  |
| Cables                        |                                                                          |  |
| Cable number                  | 729                                                                      |  |
| No./diameter of wires         | 5 × 0.34 mm <sup>2</sup>                                                 |  |
| Wire isolation                | PVC (br, wh, bl, bk, gr)                                                 |  |
| Jacket Color                  | black                                                                    |  |
| Shore hardness outer jacket   | 75 ± 5A                                                                  |  |