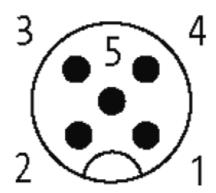

### M12 FEMALE 0°

PVC 5X0.34 black 7.5m

M12
Female straight
5-pole
Art.-No. 7005 - M12 Lite - (plastic hexagonal screw) on request

Plastic housings with good resistance against chemicals and oils. The resistance to aggressive media should be individually tested for your application. Further details on request. Further cable lengths on request.

### **Form**

12241

| Technical Data                |                                                                          |  |
|-------------------------------|--------------------------------------------------------------------------|--|
| Operating voltage             | max. 125 V AC/DC                                                         |  |
| Operating current per contact | max. 4 A                                                                 |  |
| Locking of ports              | Screw thread M12 $\times$ 1 mm (recommended torque 0.6 Nm) self-securing |  |
| Protection                    | IP67 inserted and tightened (EN 60529)                                   |  |
| Cables                        |                                                                          |  |
| Cable number                  | 729                                                                      |  |
| No./diameter of wires         | 5 × 0.34 mm <sup>2</sup>                                                 |  |
| Wire isolation                | PVC (br, wh, bl, bk, gr)                                                 |  |
| Jacket Color                  | black                                                                    |  |
| Shore hardness outer jacket   | 75 ± 5A                                                                  |  |