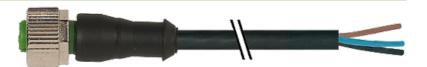

### M12 FEMALE 0°

PVC 5X0.34 black 7.5m

M12
Female straight
5-pole
Art.-No. 7005 - M12 Lite - (plastic hexagonal screw) on request

Plastic housings with good resistance against chemicals and oils. The resistance to aggressive media should be individually tested for your application. Further details on request. Further cable lengths on request.

#### Illustration

(\* for cable type 126 and 732)

stay connected

# **Female**

Product may differ from Image