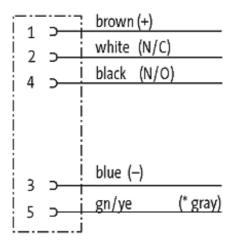

### M12 FEMALE 0°

PVC 5X0.34 black 7.5m

M12
Female straight
5-pole
Art.-No. 7005 - M12 Lite - (plastic hexagonal screw) on request

Plastic housings with good resistance against chemicals and oils. The resistance to aggressive media should be individually tested for your application. Further details on request. Further cable lengths on request.

### **Form**

12241

| Technical Data                |                                                                          |  |
|-------------------------------|--------------------------------------------------------------------------|--|
| Operating voltage             | max. 125 V AC/DC                                                         |  |
| Operating current per contact | max. 4 A                                                                 |  |
| Locking of ports              | Screw thread M12 $\times$ 1 mm (recommended torque 0.6 Nm) self-securing |  |
| Protection                    | IP67 inserted and tightened (EN 60529)                                   |  |
| Cables                        |                                                                          |  |
| Cable number                  | 729                                                                      |  |
| No./diameter of wires         | 5 × 0.34 mm <sup>2</sup>                                                 |  |
| Wire isolation                | PVC (br, wh, bl, bk, gr)                                                 |  |
| Jacket Color                  | black                                                                    |  |
| Shore hardness outer jacket   | 75 ± 5A                                                                  |  |