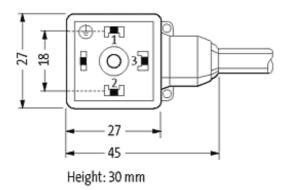

## **MSUD VALVE PLUG FORM A 18MM**

PVC 5X0.75 black 5m

Form A (18 mm) for pressure switch 24 V DC with LED (red/green)

Further cable lengths on request. Plastic housings with good resistance against chemicals and oils. The resistance to aggressive media should be individually tested for your application. Further details on request.

## Illustration

bk 4

stay connected

Product may differ from Image