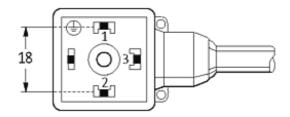

## **MSUD VALVE PLUG FORM A 18MM**

PVC 5X0.75 black 5m

Form A (18 mm) for pressure switch 24 V DC with LED (red/green)

Further cable lengths on request. Plastic housings with good resistance against chemicals and oils. The resistance to aggressive media should be individually tested for your application. Further details on request.

## Illustration

bk 4

stay connected

Product may differ from Image