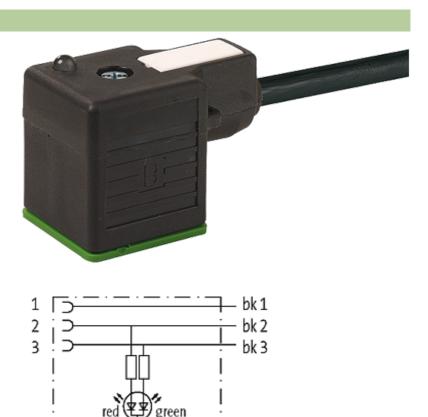

## **MSUD VALVE PLUG FORM A 18MM**

PVC 5X0.75 black 5m

Form A (18 mm) for pressure switch 24 V DC with LED (red/green)

Further cable lengths on request. Plastic housings with good resistance against chemicals and oils. The resistance to aggressive media should be individually tested for your application. Further details on request.

## Illustration

bk 4

stay connected

Product may differ from Image