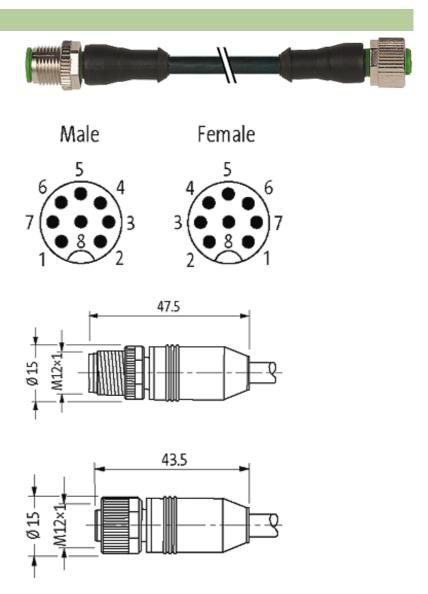

## M12 male 0° / M12 female 0°

PUR 8x0.25 bk UL/CSA+drag chain 3m

Male straight to female straight M12 - M12, 8-pole Art.-No. 7005 - M12 Lite - (plastic hexagonal screw) on request

Plastic housings with good resistance against chemicals and oils. The resistance to aggressive media should be individually tested for your application. Further details on request. Further cable lengths on request.

## Illustration

stay connected

|                 | white    | — 1                |
|-----------------|----------|--------------------|
| ! · —           | brown    | 1 - 1              |
| ! 2 <del></del> | DIOWIII  | <del>  c</del> 2 ! |
| 3               | green    | <del> </del>       |
| ! <b>-</b> !    | yellow   | ; , ;              |
| ! 4 💳           | yenow    | <u>+</u>           |
| ! 5 💻           | gray     | <del> </del>       |
| ! _ !           | pink     | ! - 1              |
| 6 💻             | <u> </u> | <del>!</del> ← 6 i |
| i 7 💻 🗀         | blue     | <u> </u>           |
| i ' — i         | red      | i ~ ' i            |
| i 8 💳 j         | , icu    | <del> </del>       |
| :               |          | ·— · — · — · J     |