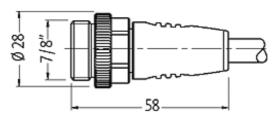

stay connected

7/8" male 0° / 7/8" female 0°

PUR 5x1.0 gy 11m

Male straight to female straight 7/8"- 7/8"
Power cable 5-pole

Further cable lengths on request. Plastic housings with good resistance against chemicals and oils. The resistance to aggressive media should be individually tested for your application. Further details on request.