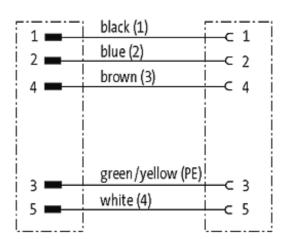

stay connected

7/8" male 0° / 7/8" female 0°

PUR 5x1.0 gy 11m

Male straight to female straight 7/8"- 7/8"
Power cable 5-pole

Further cable lengths on request. Plastic housings with good resistance against chemicals and oils. The resistance to aggressive media should be individually tested for your application. Further details on request.