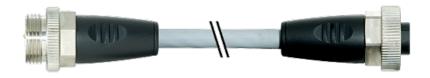

stay connected

7/8" male 0° / 7/8" female 0°

PUR 5x1.0 gy 11m

Male straight to female straight 7/8"- 7/8"
Power cable 5-pole

Further cable lengths on request. Plastic housings with good resistance against chemicals and oils. The resistance to aggressive media should be individually tested for your application. Further details on request.