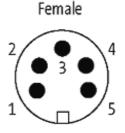

## **Approvals**

| Form |  |  |  |
|------|--|--|--|
|      |  |  |  |

| 5 | 0 | O | 2 | 1 |
|---|---|---|---|---|
|   |   |   |   |   |

| max. 230/400 V AC/DC                                        |  |  |
|-------------------------------------------------------------|--|--|
| max. 12 A                                                   |  |  |
| Screw thread 7/8" (recommended torque 1.5 Nm) self-securing |  |  |
| IP67 inserted and tightened (EN 60529)                      |  |  |
|                                                             |  |  |
| 965                                                         |  |  |
| $5 \times 1.0 \text{ mm}^2$                                 |  |  |
| PVC (br, wh, bl, bk, gnye)                                  |  |  |
| gray                                                        |  |  |
| 90 ± 5A                                                     |  |  |
| PUR/PVC                                                     |  |  |
| approx. 7.2 mm                                              |  |  |
| 7.5 × outer Ø                                               |  |  |
| 10 × outer Ø                                                |  |  |
| -30+70 °C                                                   |  |  |
| -5+70 °C                                                    |  |  |
|                                                             |  |  |
| CZ                                                          |  |  |
| 85444290                                                    |  |  |
| 1                                                           |  |  |
|                                                             |  |  |