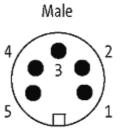

## **Approvals**

| Form |  |  |  |
|------|--|--|--|
|      |  |  |  |

| 5 | 0 | O | 2 | 1 |
|---|---|---|---|---|
|   |   |   |   |   |

| max. 230/400 V AC/DC                                        |  |  |
|-------------------------------------------------------------|--|--|
| max. 12 A                                                   |  |  |
| Screw thread 7/8" (recommended torque 1.5 Nm) self-securing |  |  |
| IP67 inserted and tightened (EN 60529)                      |  |  |
|                                                             |  |  |
| 965                                                         |  |  |
| $5 \times 1.0 \text{ mm}^2$                                 |  |  |
| PVC (br, wh, bl, bk, gnye)                                  |  |  |
| gray                                                        |  |  |
| 90 ± 5A                                                     |  |  |
| PUR/PVC                                                     |  |  |
| approx. 7.2 mm                                              |  |  |
| 7.5 × outer Ø                                               |  |  |
| 10 × outer Ø                                                |  |  |
| -30+70 °C                                                   |  |  |
| -5+70 °C                                                    |  |  |
|                                                             |  |  |
| CZ                                                          |  |  |
| 85444290                                                    |  |  |
| 1                                                           |  |  |
|                                                             |  |  |