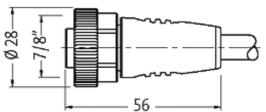

stay connected

7/8" male 0° / 7/8" female 0°

PUR 5x1.0 gy 11m

Male straight to female straight 7/8"- 7/8"
Power cable 5-pole

Further cable lengths on request. Plastic housings with good resistance against chemicals and oils. The resistance to aggressive media should be individually tested for your application. Further details on request.

## **Link to Product**

## Illustration











stay connected





Product may differ from Image

## **Approvals**



| Form |  |  |  |
|------|--|--|--|
|      |  |  |  |

| 5 | 0 | O | 2 | 1 |
|---|---|---|---|---|
|   |   |   |   |   |

| max. 230/400 V AC/DC                                        |  |  |
|-------------------------------------------------------------|--|--|
| max. 12 A                                                   |  |  |
| Screw thread 7/8" (recommended torque 1.5 Nm) self-securing |  |  |
| IP67 inserted and tightened (EN 60529)                      |  |  |
|                                                             |  |  |
| 965                                                         |  |  |
| $5 \times 1.0 \text{ mm}^2$                                 |  |  |
| PVC (br, wh, bl, bk, gnye)                                  |