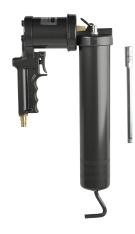

### Description

Pneumatically operated gun . Max. discharge pressure: 400 bars . Distributed volume per pulse: 0.8 cm3 . European type compressed air coupling (26) . Supplied with straight rigid coupling . Intended for continuous operation Standard: DIN 1284

### Strong points

Performance unaltered after 40,000 cycles

### Characteristics

| Ref.   | EAN           | Capacity<br>ml | Weight<br>kg | Dimensions (LxWxH)<br>mm | Burst pressure<br>bar |
|--------|---------------|----------------|--------------|--------------------------|-----------------------|
| 842853 | 3660338062032 | 500            | 2,1          | 400x170x75               | 1200                  |