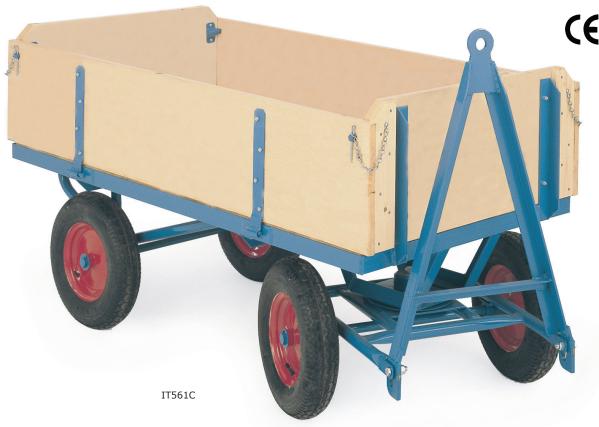

## **INDUSTRIAL TRAILERS**

CE marked & plated Platforms of exterior grade plywood construction Ball bearing turntable design assuring easy turning even when fully laden

Safety Features Include:
A 'stop' prevents the drawbar dropping below 230mm from the ground A 'lock' holds the drawbar vertically

Heavy king pins & spring loaded retaining ball in the rear coupling pin ensure safe towing & eliminates self-releasing Wire mesh superstructure, many more sizes & options are available - call for details

| Load     | Platform               | Platform Platform<br>Size mm Height mm | Wheels<br>4 x Roller Bearing | Without Sides & Ends |        | With Sides & Ends (300mm Deep) |        |
|----------|------------------------|----------------------------------------|------------------------------|----------------------|--------|--------------------------------|--------|
| Capacity | Size mm                |                                        |                              | Weight               | Model  | Weight                         | Model  |
| 1000 kg  | 1000 kg 2000<br>x 1000 |                                        | 400mm Pneumatic              | 110 kg               | IT541C | 143 kg                         | IT561C |
| 1000 kg  |                        |                                        | 400mm Cushion                | 138 kg               | IT541M | 171 kg                         | IT561M |