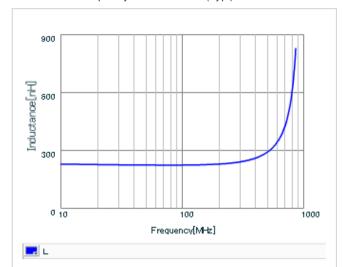

Chart of characteristic data (The charts below may show another part number which shares its characteristics.)

Inductance-Frequency characteristics (Typ.)

2 of 2

This PDF data has only typical specifications because there is no space for detailed specifications.