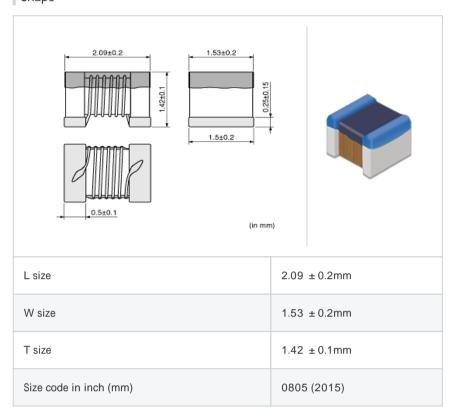

# LQW2BASR22J00#

"#" indicates a package specification code.













< List of part numbers with package codes >  $LQW2BASR22J00L \;\;,\;\; LQW2BASR22J00K \;\;,\;\; LQW2BASR22J00B \label{eq:local_part}$ 

## Shape



#### References

| Packaging code | Specifications        | Minimum quantity |
|----------------|-----------------------|------------------|
| L              | 180mm Embossed taping | 2000             |
| K              | 330mm Embossed taping | 8000             |
| В              | Packing in bulk       | 500              |

| Mass (Typ.) |        |
|-------------|--------|
| 1 piece     | 0.014g |

### Specifications

| Inductance                                                          | 220nH ±5% |
|---------------------------------------------------------------------|-----------|
| Inductance test frequency                                           | 100MHz    |
| Rated current (Itemp) (Based on Temperature rise)                   | 400mA     |
| Max. of DC resistance