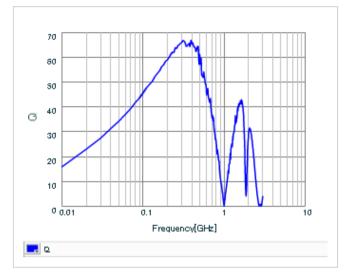

Chart of characteristic data (The charts below may show another part number which shares its characteristics.)

Inductance-Frequency characteristics (Typ.)

2 of 2

This PDF data has only typical specifications because there is no space for detailed specifications.