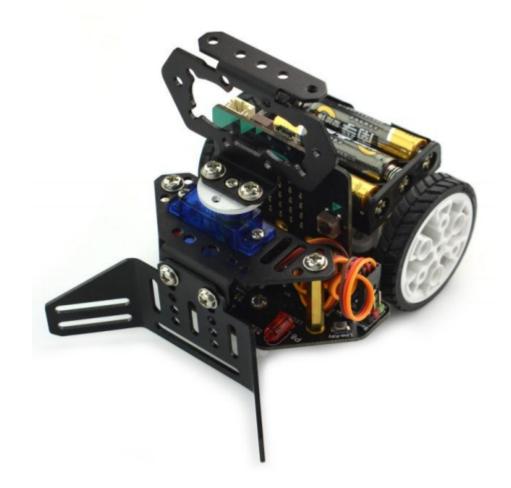

## INTRODUCTION

Note: micro:Maqueen Lite, micro:bit board and battery are not included, you can buy them separately.

Turn your Maqueen Plus into a bulldozer with this Mechanic-Push kit. Then, it can be used in applications like football match, venue cleaning and so on. Just a simple installation, your Maqueen Lite or Maqueen Plus is ready to go.

micro: Maqueen with micro:Maqueen Mechanic-Push **FEATURES** Support for Maqueen 4.0 and later Support for Maqueen Plus Metal gear servo, reliable quality Metal servo connection plate for easy installation 0 ~ 180 deg control angle Aluminum alloy material, sandblasting oxidation process, excellent quality. **SPECIFICATION** Servo Weight: 12g ± 1g

Control Angle:  $0 \sim 180 \text{ deg}$ 

Metal gear servo, Metal servo connection plate. Control Ports: S1, S2, S3 (MaqueenPlus). Standby Current: <45mA