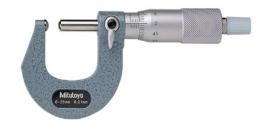

### Micrometer

With cylindrical and spherical measuring faces

### Application:

For measuring e.g. curved surfaces and wall thicknesses of pipes, bearings, rings, etc.

### Version:

- Semi-gloss chrome-plated scale drum and sleeve
- Carbide-tipped measuring faces
- Friction coupling for consistent, repeatable measuring force