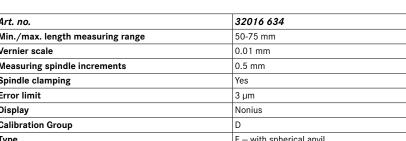

## Delivery:

Includes box, setting standard (from 25 mm), adjustment wrench

| Art. no.                         | 32016 634                |
|----------------------------------|--------------------------|
| Min./max. length measuring range | 50-75 mm                 |
| Vernier scale                    | 0.01 mm                  |
| Measuring spindle increments     | 0.5 mm                   |
| Spindle clamping                 | Yes                      |
| Error limit                      | 3 µm                     |
| Display                          | Nonius                   |
| Calibration Group                | D                        |
| Туре                             | E — with spherical anvil |
| Min./max. measurement force      | 5-10 N                   |