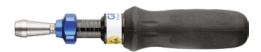

## Application:

For actuating 1/4 inch bits according to DIN 3126-C 6.3.

## Execution:

- With length and circular scale for simple and precise adjustment
- When the set value is reached, the mechanism slides down so that the values are not overrun
- Precision round ball coupling for controlled clockwise tightening

## Advantage:

A secure stop function prevents accidental value adjustment

| Art. no.                 | 52204 010           |
|--------------------------|---------------------|
| Brand                    | GEDORE              |
| Manufacturer Part Number | 1400150             |
| Min./max. torque         | 24-120 Ncm          |
| Scale value              | 1.0                 |
| Blade diameter           | 1/4 in              |
| Handle length            | 183 mm              |
| Material of handle       | 1-component plastic |
| Error limit (%)          | 6 %                 |
| Calibration certificate  | Yes                 |
| Gross Weight             | 0.300 kg            |
| Product Group            | 556                 |