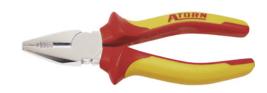

# VDE-insulated combination pliers with 2-component grip covers

Chrome-plated steel surface, polished

### Version

- Tempered tool steel for hard and soft wire
- Serrated gripping surfaces, inductively hardened blades
- VDE type according to DIN EN 60900

## Advantage

■ Safe, ergonomic and fatigue-free working thanks to two-component handles with hand guard

| Art. No.                                   | 53232 920           |
|--------------------------------------------|---------------------|
| Length                                     | 180 mm              |
| Surface                                    | Chrome plated       |
| VDE certified                              | Yes                 |
| Material of the grip handle                | 2-component plastic |
| Max. medium wire diameter cutting capacity | 1.6 mm              |